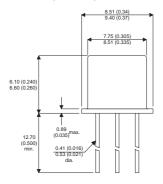

Dimensions in mm (inches).

## Bipolar NPN Device in a Hermetically sealed TO39 Metal Package.