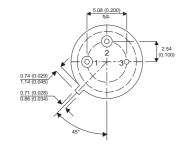

Dimensions in mm (inches).

## TO39 (TO205AD) PINOUTS

1 – Emitter 2 – Base 3 – Collector